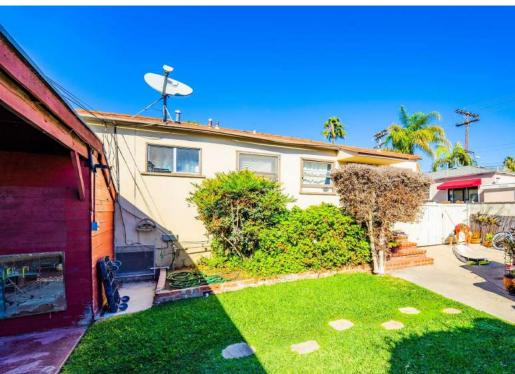

#### 02 Property Description

Aerial Map
Property Images

## **Property Description**

• 1671-75 Diamond Street consists of three rental on a 6,241 sq ft lot. Each unit is its's own free standing structure with private yards and individual laundry hook-ups. The front home has 3 bedrooms and 2 bathrooms. And the back two buildings are both 1 bedroom 1 bath units. All residents are month to month. Homes are located in walking distance to all the shops, restaurants, and bars. Approximately one mile to the beach too. This property has been held in the same family for decades. Rents are significantly under market. The complex represents a tremendous opportunity to acquire a value add investment in the highly desired community of Pacific Beach.