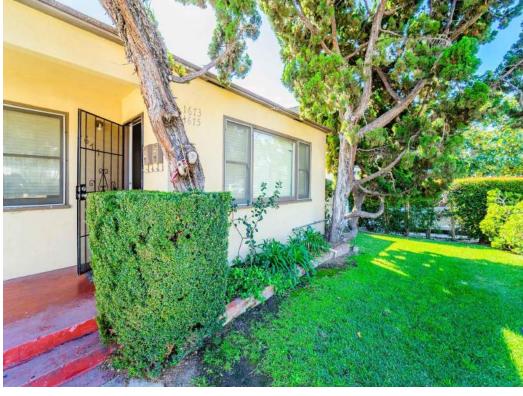

#### 02 Property Description

Aerial Map
Property Images

## **Property Description**

• 1671-75 Diamond Street consists of three rental on a 6,241 sq ft lot. Each unit is its's own free standing structure with private yards and individual laundry hook-ups. The front home has 3 bedrooms and 2 bathrooms. And the back two buildings are both 1 bedroom 1 bath units. All residents are month to month. Homes are located in walking distance to all the shops, restaurants, and bars. Approximately one mile to the beach too. This property has been held in the same family for decades. Rents are significantly under market. The complex represents a tremendous opportunity to acquire a value add investment in the highly desired community of Pacific Beach.