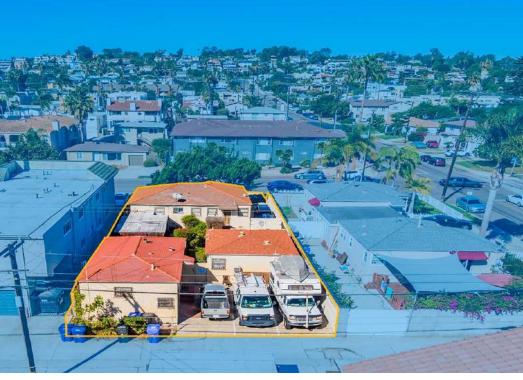

#### 02 Property Description

Aerial Map
Property Images

## **Property Description**

• 1671-75 Diamond Street consists of three rental on a 6,241 sq ft lot. Each unit is its's own free standing structure with private yards and individual laundry hook-ups. The front home has 3 bedrooms and 2 bathrooms. And the back two buildings are both 1 bedroom 1 bath units. All residents are month to month. Homes are located in walking distance to all the shops, restaurants, and bars. Approximately one mile to the beach too. This property has been held in the same family for decades. Rents are significantly under market. The complex represents a tremendous opportunity to acquire a value add investment in the highly desired community of Pacific Beach.