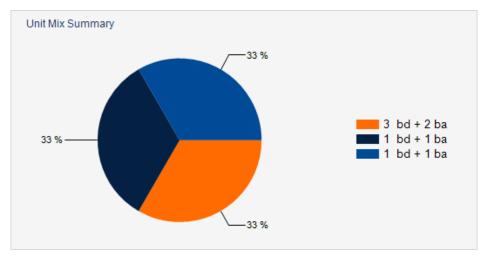

|                 |         | Actu         | ıal               | Market      |                  |  |
|-----------------|---------|--------------|-------------------|-------------|------------------|--|
| Unit Mix        | # Units | Current Rent | Monthly<br>Income | Market Rent | Market<br>Income |  |
| 3 bd + 2 ba     | 1       | \$2,450      | \$2,450           | \$4,200     | \$4,200          |  |
| 1 bd + 1 ba     | 1       | \$750        | \$750             | \$1,800     | \$1,800          |  |
| 1 bd + 1 ba     | 1       | \$1,000      | \$1,000           | \$1,800     | \$1,800          |  |
| Totals/Averages | 3       | \$1,400      | \$4,200           | \$2,600     | \$7,800          |  |