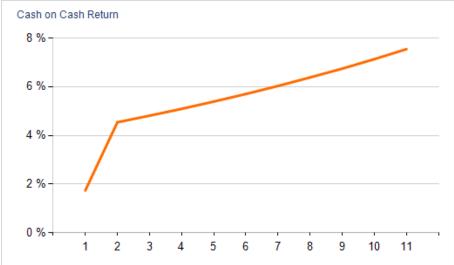

## FINANCIAL SUMMARY

| OFFERING PRICE       | \$1,500,000 |
|----------------------|-------------|
| OCCUPANCY            | 97.00 %     |
| NOI (CURRENT)        | \$26,154    |
| NOI (Pro Forma)      | \$68,058    |
| CAP RATE (CURRENT)   | 1.74 %      |
| CAP RATE (Pro Forma) | 4.54 %      |
| GRM (CURRENT)        | 29.76       |
| GRM (Pro Forma)      | 16.03       |
|                      |             |