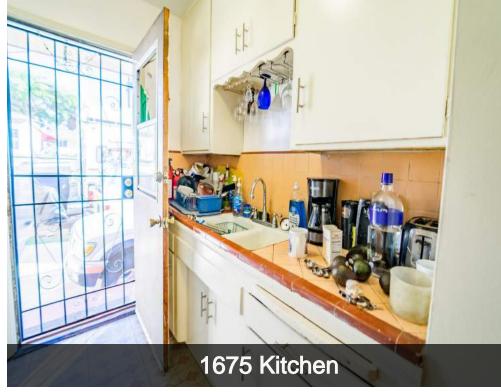

## **Property Description**

• 1671-75 Diamond Street consists of three rental on a 6,241 sq ft lot. Each unit is its's own free standing structure with private yards and individual laundry hook-ups. The front home has 3 bedrooms and 2 bathrooms. And the back two buildings are both 1 bedroom 1 bath units. All residents are month to month. Homes are located in walking distance to all the shops, restaurants, and bars. Approximately one mile to the beach too. This property has been held in the same family for decades. Rents are significantly under market. The complex represents a tremendous opportunity to acquire a value add investment in the highly desired community of Pacific Beach.