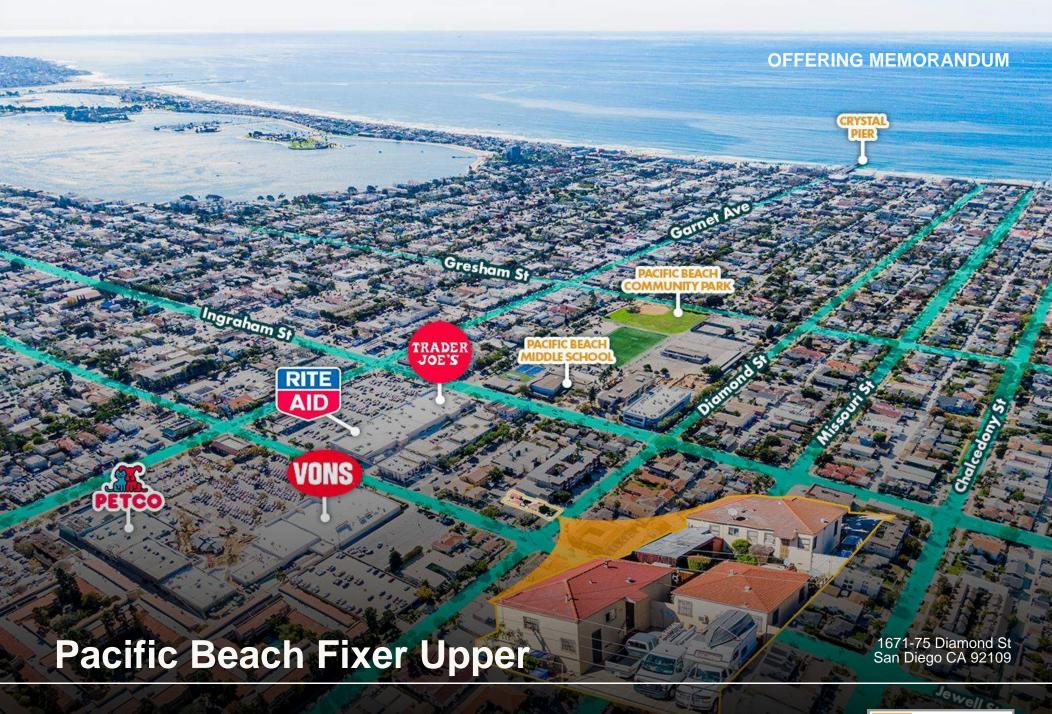

# Pacific Beach Fixer Upper

## **OFFERING SUMMARY**

| ADDRESS        | 1671-75 Diamond St<br>San Diego CA 92109 |
|----------------|------------------------------------------|
| COUNTY         | San Diego                                |
| MARKET         | Coastal San Diego                        |
| SUBMARKET      | Pacific Beach                            |
| APN            | 416-422-12-00                            |
| OWNERSHIP TYPE | Fee Simple                               |

## **Property Description**

• 1671-75 Diamond Street consists of three rental on a 6,241 sq ft lot. Each unit is its's own free standing structure with private yards and individual laundry hook-ups. The front home has 3 bedrooms and 2 bathrooms. And the back two buildings are both 1 bedroom 1 bath units. All residents are month to month. Homes are located in walking distance to all the shops, restaurants, and bars. Approximately one mile to the beach too. This property has been held in the same family for decades. Rents are significantly under market. The complex represents a tremendous opportunity to acquire a value add investment in the highly desired community of Pacific Beach.