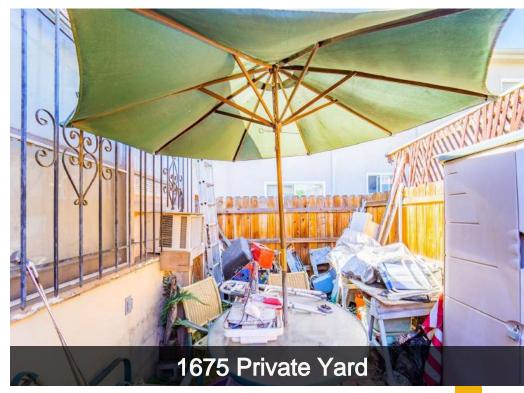

## **Property Description**

• 1671-75 Diamond Street consists of three rental on a 6,241 sq ft lot. Each unit is its's own free standing structure with private yards and individual laundry hook-ups. The front home has 3 bedrooms and 2 bathrooms. And the back two buildings are both 1 bedroom 1 bath units. All residents are month to month. Homes are located in walking distance to all the shops, restaurants, and bars. Approximately one mile to the beach too. This property has been held in the same family for decades. Rents are significantly under market. The complex represents a tremendous opportunity to acquire a value add investment in the highly desired community of Pacific Beach.