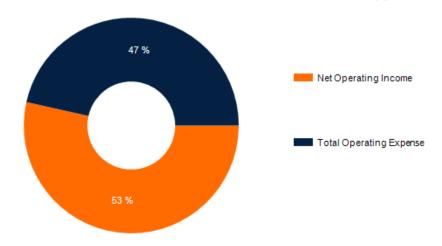

## REVENUE ALLOCATION CURRENT

| EXPENSES                | CURRENT  | PRO FORMA |  |  |
|-------------------------|----------|-----------|--|--|
| Real Estate Taxes       | \$16,950 | \$16,950  |  |  |
| Insurance               | \$750    | \$750     |  |  |
| License & Fees          | \$150    | \$150     |  |  |
| Repairs & Maintenance   | \$1,500  | \$1,500   |  |  |
| Water / Sewer           | \$1,620  | \$1,620   |  |  |
| Landscaping             | \$540    | \$540     |  |  |
| Pest Control            | \$144    | \$144     |  |  |
| Gas & Electric          | \$1,080  | \$1,080   |  |  |
| Total Operating Expense | \$22,734 | \$22,734  |  |  |
| % of EGI                | 46.50 %  | 25.04 %   |  |  |