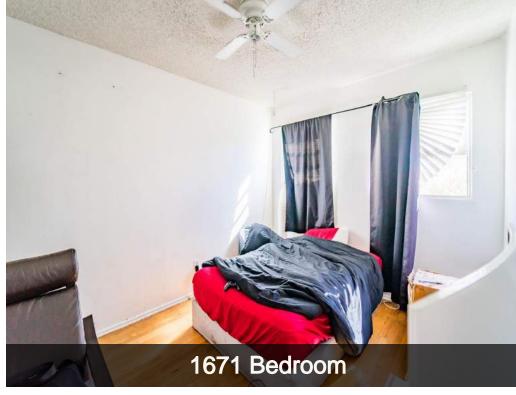

#### 02 Property Description

Aerial Map
Property Images

## **Property Description**

• 1671-75 Diamond Street consists of three rental on a 6,241 sq ft lot. Each unit is its's own free standing structure with private yards and individual laundry hook-ups. The front home has 3 bedrooms and 2 bathrooms. And the back two buildings are both 1 bedroom 1 bath units. All residents are month to month. Homes are located in walking distance to all the shops, restaurants, and bars. Approximately one mile to the beach too. This property has been held in the same family for decades. Rents are significantly under market. The complex represents a tremendous opportunity to acquire a value add investment in the highly desired community of Pacific Beach.