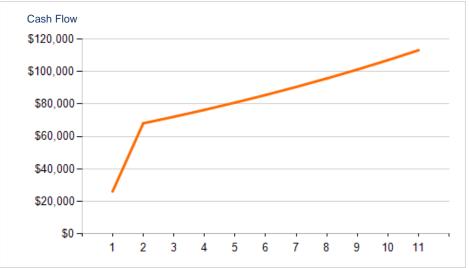

## FINANCIAL SUMMARY

| OFFERING PRICE       | \$1,500,000 |
|----------------------|-------------|
| OCCUPANCY            | 97.00 %     |
| NOI (CURRENT)        | \$26,154    |
| NOI (Pro Forma)      | \$68,058    |
| CAP RATE (CURRENT)   | 1.74 %      |
| CAP RATE (Pro Forma) | 4.54 %      |
| GRM (CURRENT)        | 29.76       |
| GRM (Pro Forma)      | 16.03       |
|                      |             |