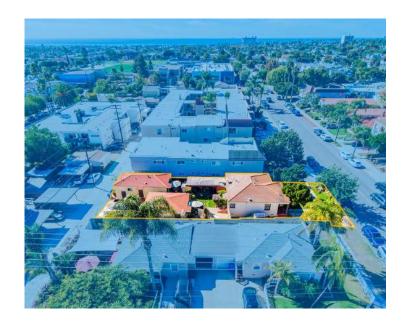

## **Property Description**

• 1671-75 Diamond Street consists of three rental on a 6,241 sq ft lot. Each unit is its's own free standing structure with private yards and individual laundry hook-ups. The front home has 3 bedrooms and 2 bathrooms. And the back two buildings are both 1 bedroom 1 bath units. All residents are month to month. Homes are located in walking distance to all the shops, restaurants, and bars. Approximately one mile to the beach too. This property has been held in the same family for decades. Rents are significantly under market. The complex represents a tremendous opportunity to acquire a value add investment in the highly desired community of Pacific Beach.