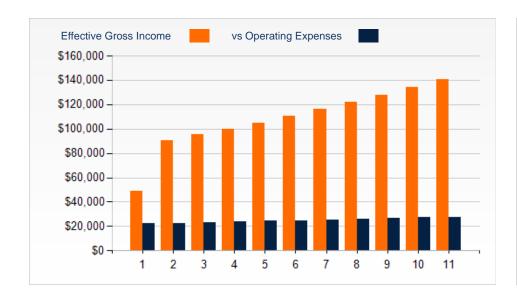

| CURRENT  | PRO FORMA                                   |  |
|----------|---------------------------------------------|--|
| \$50,400 | \$93,600                                    |  |
| \$1,512  | \$2,808                                     |  |
| \$48,888 | \$90,792                                    |  |
| \$22,734 | \$22,734                                    |  |
| \$26,154 | \$68,058                                    |  |
|          | \$50,400<br>\$1,512<br>\$48,888<br>\$22,734 |  |