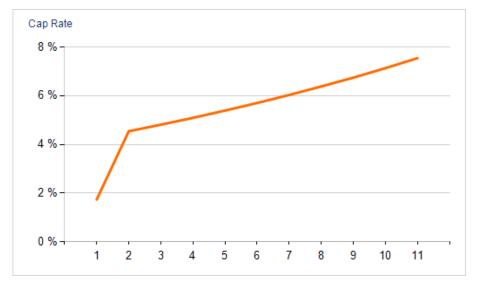

## FINANCIAL SUMMARY

| OFFERING PRICE       | \$1,500,000 |
|----------------------|-------------|
| OCCUPANCY            | 97.00 %     |
| NOI (CURRENT)        | \$26,154    |
| NOI (Pro Forma)      | \$68,058    |
| CAP RATE (CURRENT)   | 1.74 %      |
| CAP RATE (Pro Forma) | 4.54 %      |
| GRM (CURRENT)        | 29.76       |
| GRM (Pro Forma)      | 16.03       |
|                      |             |