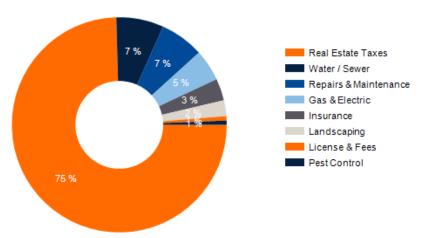

## REVENUE ALLOCATION CURRENT

| EXPENSES                | CURRENT  | PRO FORMA |  |  |
|-------------------------|----------|-----------|--|--|
| Real Estate Taxes       | \$16,950 | \$16,950  |  |  |
| Insurance               | \$750    | \$750     |  |  |
| License & Fees          | \$150    | \$150     |  |  |
| Repairs & Maintenance   | \$1,500  | \$1,500   |  |  |
| Water / Sewer           | \$1,620  | \$1,620   |  |  |
| Landscaping             | \$540    | \$540     |  |  |
| Pest Control            | \$144    | \$144     |  |  |
| Gas & Electric          | \$1,080  | \$1,080   |  |  |
| Total Operating Expense | \$22,734 | \$22,734  |  |  |
| % of EGI                | 46.50 %  | 25.04 %   |  |  |