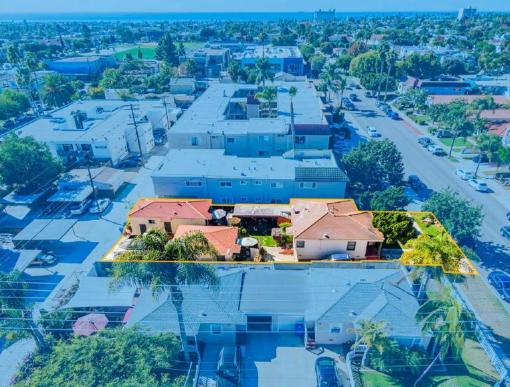

#### 02 Property Description

Aerial Map
Property Images

## **Property Description**

• 1671-75 Diamond Street consists of three rental on a 6,241 sq ft lot. Each unit is its's own free standing structure with private yards and individual laundry hook-ups. The front home has 3 bedrooms and 2 bathrooms. And the back two buildings are both 1 bedroom 1 bath units. All residents are month to month. Homes are located in walking distance to all the shops, restaurants, and bars. Approximately one mile to the beach too. This property has been held in the same family for decades. Rents are significantly under market. The complex represents a tremendous opportunity to acquire a value add investment in the highly desired community of Pacific Beach.