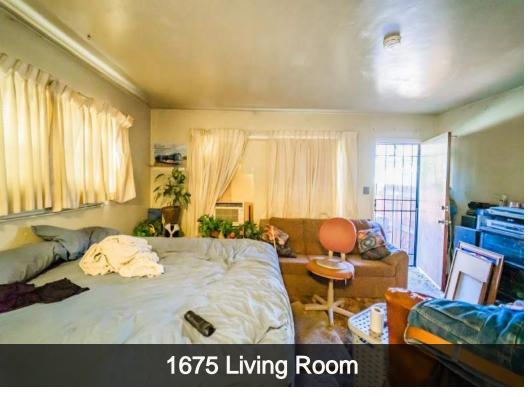

## **Property Description**

• 1671-75 Diamond Street consists of three rental on a 6,241 sq ft lot. Each unit is its's own free standing structure with private yards and individual laundry hook-ups. The front home has 3 bedrooms and 2 bathrooms. And the back two buildings are both 1 bedroom 1 bath units. All residents are month to month. Homes are located in walking distance to all the shops, restaurants, and bars. Approximately one mile to the beach too. This property has been held in the same family for decades. Rents are significantly under market. The complex represents a tremendous opportunity to acquire a value add investment in the highly desired community of Pacific Beach.