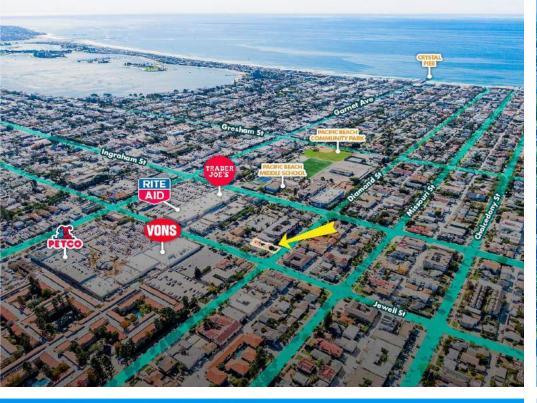

rf and sand by day and abundance of bars and restaurants at night help make the seaside neighborhood of Pacific Beach or "P.B." as it's referred to by locals. Within the 92019 ZIP Code where Pacific Beach is located there are roughly 350 restaurants, bars, and coffee shops. Trendy hotel bars and casual cafes line the 3.2-mile-long boardwalk, while Mission Boulevard and the surrounding streets are dotted with women's clothing boutiques, yoga studios and casual eating spots. While formerly largely populated by young people, surfers, and college students, because of rising property and rental costs the population is gradually becoming older and more affluent. PB is bordered by the Pacific Ocean to the west, La Jolla to the north, Mission Beach to the south, and Interstate 5 to the east.





















































| CURRENT  | PRO FORMA                                   |  |
|----------|---------------------------------------------|--|
| \$50,400 | \$93,600                                    |  |
| \$1,512  | \$2,808                                     |  |
| \$48,888 | \$90,792                                    |  |
| \$22,734 | \$22,734                                    |  |
| \$26,154 | \$68,058                                    |  |
|          | \$50,400<br>\$1,512<br>\$48,888<br>\$22,734 |  |

## REVENUE ALLOCATION CURRENT



| EXPENSES                | CURRENT  | PRO FORMA |  |  |
|-------------------------|----------|-----------|--|--|
| Real Estate Taxes       | \$16,950 | \$16,950  |  |  |
| Insurance               | \$750    | \$750     |