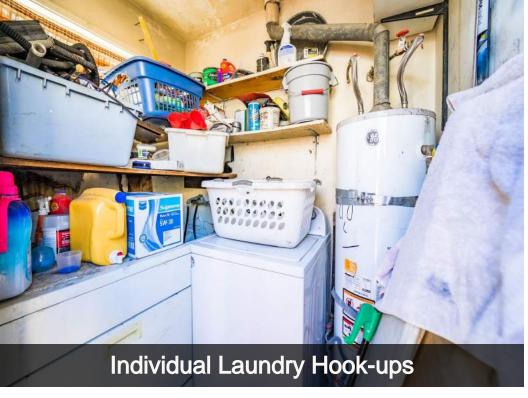

## **Property Description**

• 1671-75 Diamond Street consists of three rental on a 6,241 sq ft lot. Each unit is its's own free standing structure with private yards and individual laundry hook-ups. The front home has 3 bedrooms and 2 bathrooms. And the back two buildings are both 1 bedroom 1 bath units. All residents are month to month. Homes are located in walking distance to all the shops, restaurants, and bars. Approximately one mile to the beach too. This property has been held in the same family for decades. Rents are significantly under market. The complex represents a tremendous opportunity to acquire a value add investment in the highly desired community of Pacific Beach.