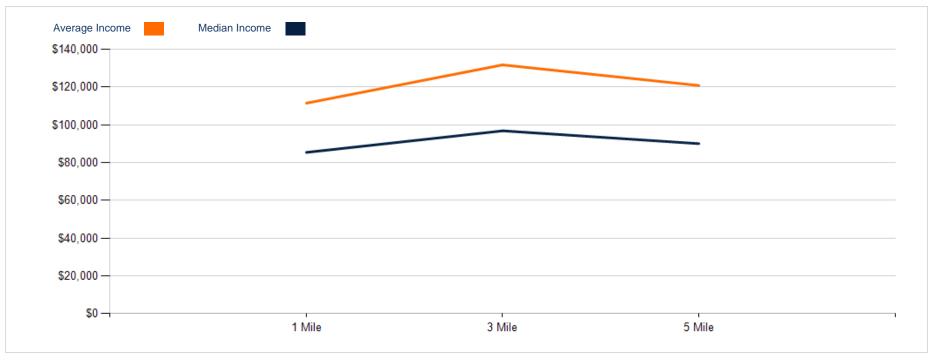

## 04 Demographics

Demographics
Demographic Charts

Exclusively Marketed by:

| DEMOGRAPHICS           | 1 MILE    | 3 MILE    | 5 MILE    |
|------------------------|-----------|-----------|-----------|
| 2021 Population        | 32,590    | 99,462    | 294,824   |
| 2021 Median HH Income  | \$85,479  | \$96,885  | \$90,103  |
| 2021 Average HH Income | \$111,536 | \$131,802 | \$120,882 |