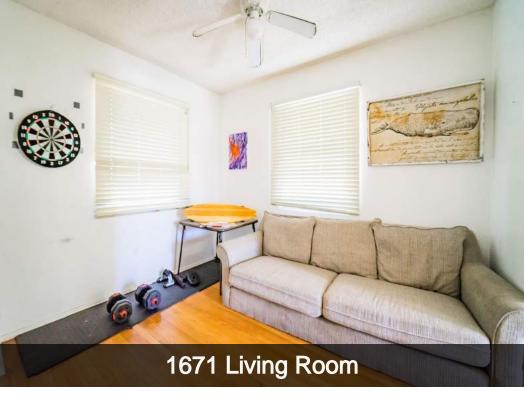

#### 02 Property Description

Aerial Map
Property Images

## **Property Description**

• 1671-75 Diamond Street consists of three rental on a 6,241 sq ft lot. Each unit is its's own free standing structure with private yards and individual laundry hook-ups. The front home has 3 bedrooms and 2 bathrooms. And the back two buildings are both 1 bedroom 1 bath units. All residents are month to month. Homes are located in walking distance to all the shops, restaurants, and bars. Approximately one mile to the beach too. This property has been held in the same family for decades. Rents are significantly under market. The complex represents a tremendous opportunity to acquire a value add investment in the highly desired community of Pacific Beach.