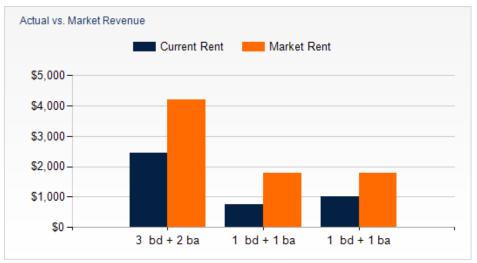

|                 |         | Actu         | ıal               | Market      |                  |  |
|-----------------|---------|--------------|-------------------|-------------|------------------|--|
| Unit Mix        | # Units | Current Rent | Monthly<br>Income | Market Rent | Market<br>Income |  |
| 3 bd + 2 ba     | 1       | \$2,450      | \$2,450           | \$4,200     | \$4,200          |  |
| 1 bd + 1 ba     | 1       | \$750        | \$750             | \$1,800     | \$1,800          |  |
| 1 bd + 1 ba     | 1       | \$1,000      | \$1,000           | \$1,800     | \$1,800          |  |
| Totals/Averages | 3       | \$1,400      | \$4,200           | \$2,600     | \$7,800          |  |