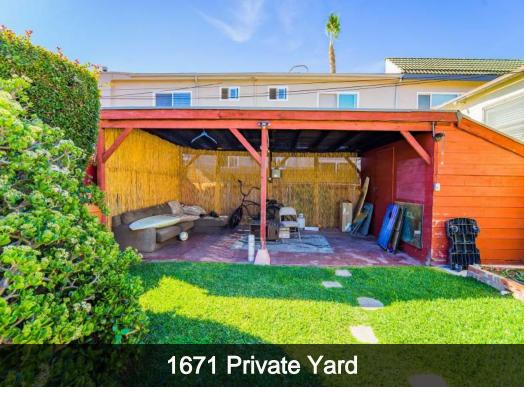

## **Property Description**

• 1671-75 Diamond Street consists of three rental on a 6,241 sq ft lot. Each unit is its's own free standing structure with private yards and individual laundry hook-ups. The front home has 3 bedrooms and 2 bathrooms. And the back two buildings are both 1 bedroom 1 bath units. All residents are month to month. Homes are located in walking distance to all the shops, restaurants, and bars. Approximately one mile to the beach too. This property has been held in the same family for decades. Rents are significantly under market. The complex represents a tremendous opportunity to acquire a value add investment in the highly desired community of Pacific Beach.