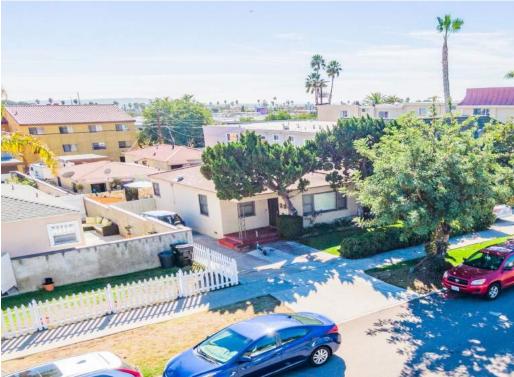

#### 02 Property Description

Aerial Map
Property Images

## **Property Description**

• 1671-75 Diamond Street consists of three rental on a 6,241 sq ft lot. Each unit is its's own free standing structure with private yards and individual laundry hook-ups. The front home has 3 bedrooms and 2 bathrooms. And the back two buildings are both 1 bedroom 1 bath units. All residents are month to month. Homes are located in walking distance to all the shops, restaurants, and bars. Approximately one mile to the beach too. This property has been held in the same family for decades. Rents are significantly under market. The complex represents a tremendous opportunity to acquire a value add investment in the highly desired community of Pacific Beach.