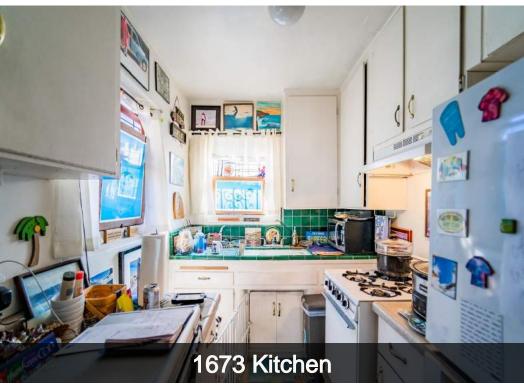

## **Property Description**

• 1671-75 Diamond Street consists of three rental on a 6,241 sq ft lot. Each unit is its's own free standing structure with private yards and individual laundry hook-ups. The front home has 3 bedrooms and 2 bathrooms. And the back two buildings are both 1 bedroom 1 bath units. All residents are month to month. Homes are located in walking distance to all the shops, restaurants, and bars. Approximately one mile to the beach too. This property has been held in the same family for decades. Rents are significantly under market. The complex represents a tremendous opportunity to acquire a value add investment in the highly desired community of Pacific Beach.