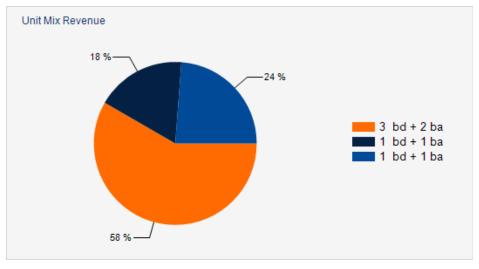

|                 |         | Actu         | ıal               | Market      |                  |  |
|-----------------|---------|--------------|-------------------|-------------|------------------|--|
| Unit Mix        | # Units | Current Rent | Monthly<br>Income | Market Rent | Market<br>Income |  |
| 3 bd + 2 ba     | 1       | \$2,450      | \$2,450           | \$4,200     | \$4,200          |  |
| 1 bd + 1 ba     | 1       | \$750        | \$750             | \$1,800     | \$1,800          |  |
| 1 bd + 1 ba     | 1       | \$1,000      | \$1,000           | \$1,800     | \$1,800          |  |
| Totals/Averages | 3       | \$1,400      | \$4,200           | \$2,600     | \$7,800          |  |