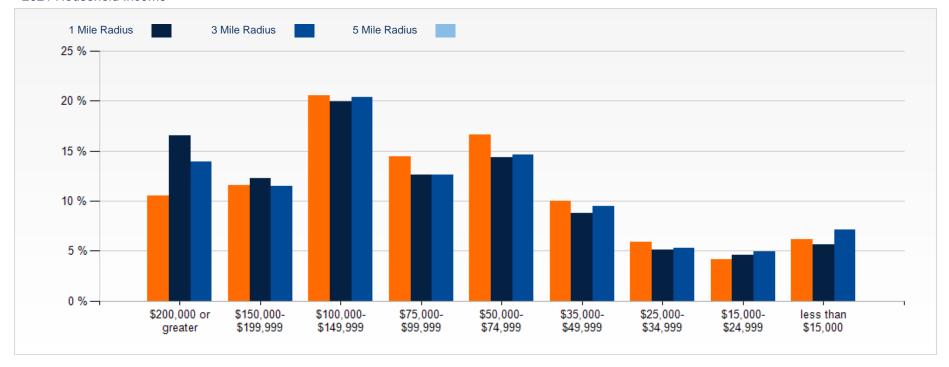

| DEMOGRAPHICS           | 1 MILE    | 3 MILE    | 5 MILE    |
|------------------------|-----------|-----------|-----------|
| 2021 Population        | 32,590    | 99,462    | 294,824   |
| 2021 Median HH Income  | \$85,479  | \$96,885  | \$90,103  |
| 2021 Average HH Income | \$111,536 | \$131,802 | \$120,882 |