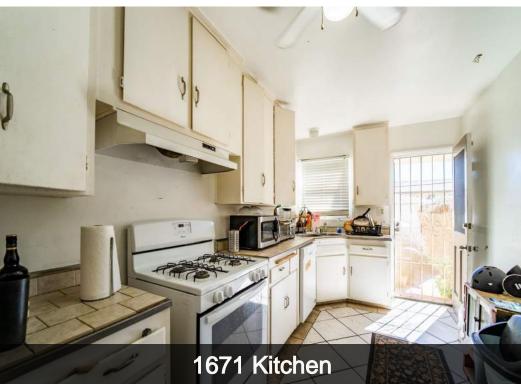

#### 02 Property Description

Aerial Map
Property Images

## **Property Description**

• 1671-75 Diamond Street consists of three rental on a 6,241 sq ft lot. Each unit is its's own free standing structure with private yards and individual laundry hook-ups. The front home has 3 bedrooms and 2 bathrooms. And the back two buildings are both 1 bedroom 1 bath units. All residents are month to month. Homes are located in walking distance to all the shops, restaurants, and bars. Approximately one mile to the beach too. This property has been held in the same family for decades. Rents are significantly under market. The complex represents a tremendous opportunity to acquire a value add investment in the highly desired community of Pacific Beach.