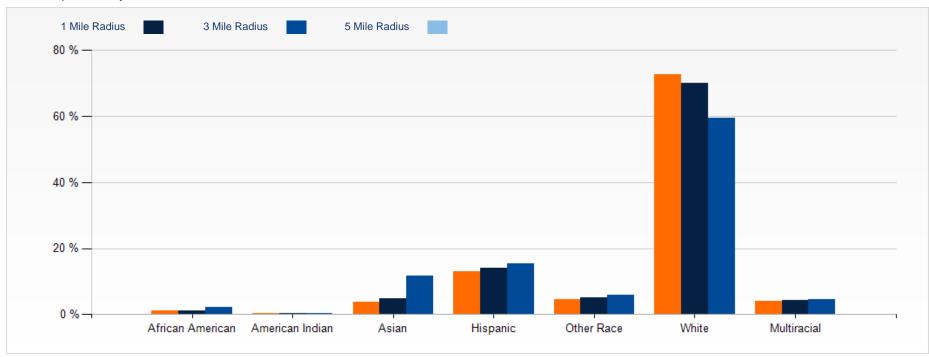

## 04 Demographics

Demographics
Demographic Charts

Exclusively Marketed by:

| DEMOGRAPHICS           | 1 MILE    | 3 MILE    | 5 MILE    |
|------------------------|-----------|-----------|-----------|
| 2021 Population        | 32,590    | 99,462    | 294,824   |
| 2021 Median HH Income  | \$85,479  | \$96,885  | \$90,103  |
| 2021 Average HH Income | \$111,536 | \$131,802 | \$120,882 |