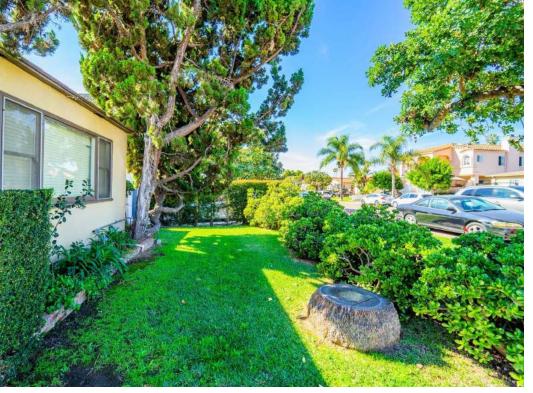

#### 02 Property Description

Aerial Map
Property Images

## **Property Description**

• 1671-75 Diamond Street consists of three rental on a 6,241 sq ft lot. Each unit is its's own free standing structure with private yards and individual laundry hook-ups. The front home has 3 bedrooms and 2 bathrooms. And the back two buildings are both 1 bedroom 1 bath units. All residents are month to month. Homes are located in walking distance to all the shops, restaurants, and bars. Approximately one mile to the beach too. This property has been held in the same family for decades. Rents are significantly under market. The complex represents a tremendous opportunity to acquire a value add investment in the highly desired community of Pacific Beach.