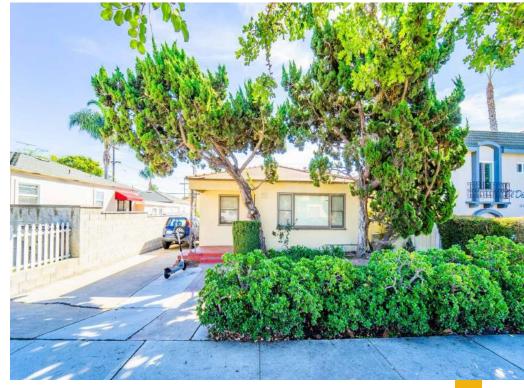

#### 02 Property Description

Aerial Map
Property Images

## **Property Description**

• 1671-75 Diamond Street consists of three rental on a 6,241 sq ft lot. Each unit is its's own free standing structure with private yards and individual laundry hook-ups. The front home has 3 bedrooms and 2 bathrooms. And the back two buildings are both 1 bedroom 1 bath units. All residents are month to month. Homes are located in walking distance to all the shops, restaurants, and bars. Approximately one mile to the beach too. This property has been held in the same family for decades. Rents are significantly under market. The complex represents a tremendous opportunity to acquire a value add investment in the highly desired community of Pacific Beach.