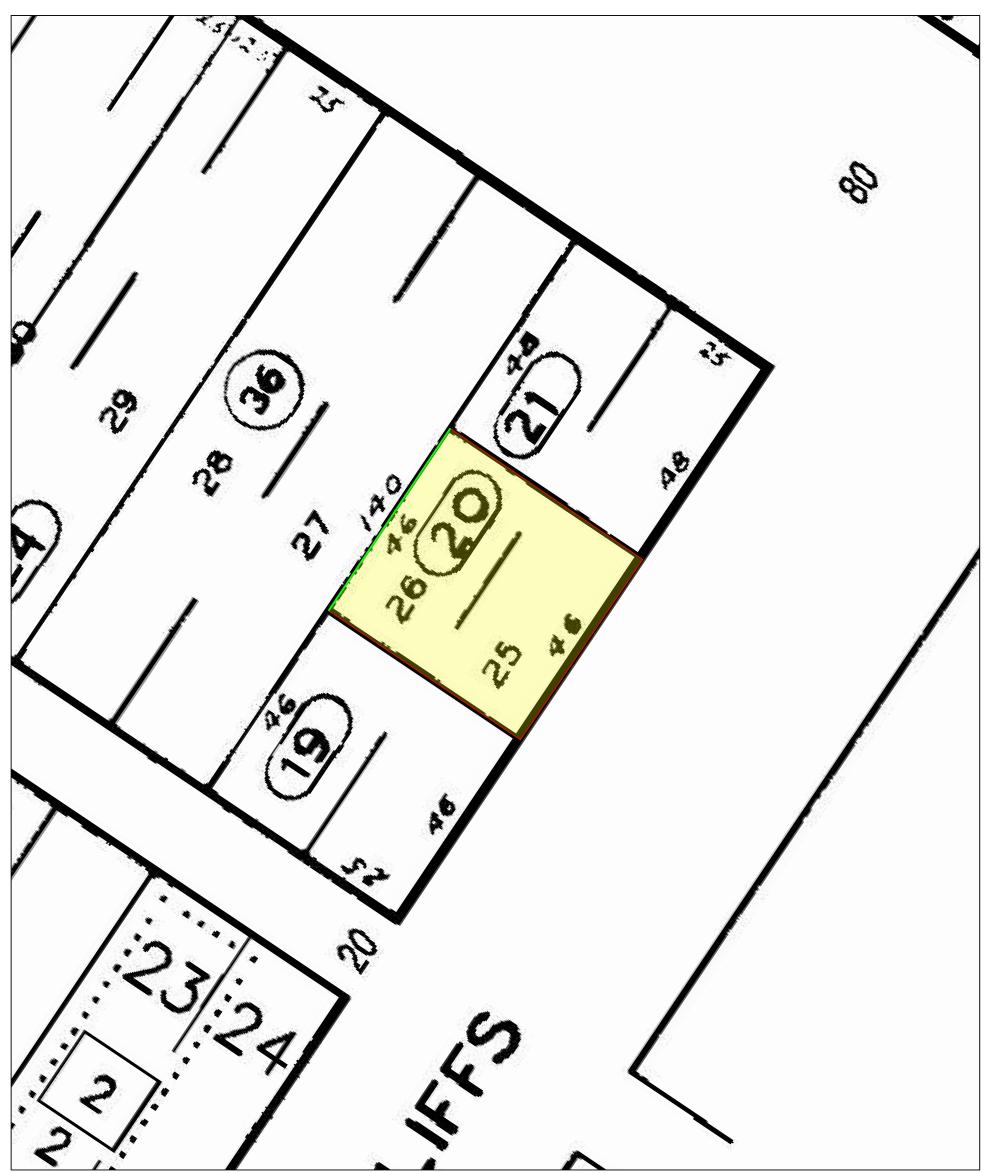

## **LEGEND**

Parcel (Fee, Property in Question)

Easement for Public Utilities 12/17/1940, Book 1107, Page 336, of Official Records Line Easement - Affects as described therein

Stewart Title of California, Inc. 7676 Hazard Center Dr., Ste 1400

| Title Order No. 1887640, Preliminary Report Dated as of November 16, 2022 | Drawing Date: 11/22/2022            |
|---------------------------------------------------------------------------|-------------------------------------|
| Reference :                                                               | Assessor's Parcel Nos. : 448-261-20 |

Property: 1638 Sunset Cliffs Boulevard, San Diego, CA 92107

Plat Showing the Portion of Lot(s) 25 and 26, in Block 47 of Ocean Beach, in the City of San Diego, County of San Diego, State of California, according to the Map thereof No. 279, filed in the Office of the County Recorder of San Diego County on May 28, 1887.